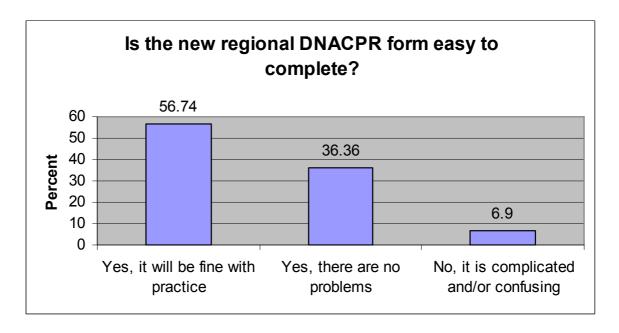

## Survey Monkey - All Areas

1. Is the new regional DNACPR form easy to complete?

2. Is the new regional DNACPR form easy to understand when it has been completed by someone else?

3. As part of the DNACPR discussion, do you explain the purpose of the new DNACPR form itself to patients and/or carers (as appropriate)?