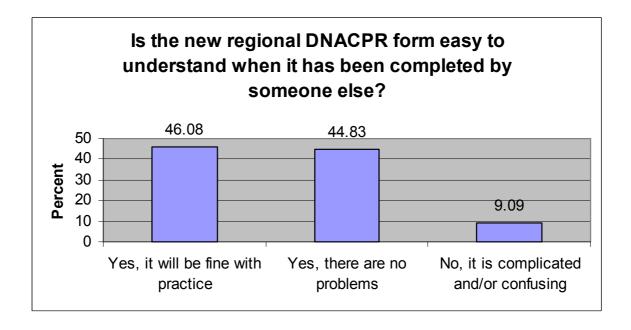

## Survey Monkey - All Areas

1. Is the new regional DNACPR form easy to complete?

2. Is the new regional DNACPR form easy to understand when it has been completed by someone else?

3. As part of the DNACPR discussion, do you explain the purpose of the new DNACPR form itself to patients and/or carers (as appropriate)?