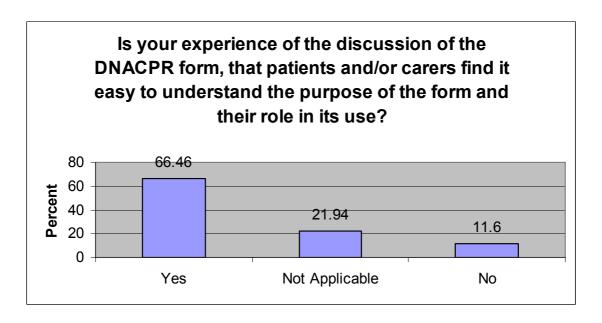

4. Is your experience of the discussion of the DNACPR form, that patients and/or carers find it easy to understand the purpose of the form and their role in its use?

5. Did you have any training or preparation to help you use the new regional DNACPR form?