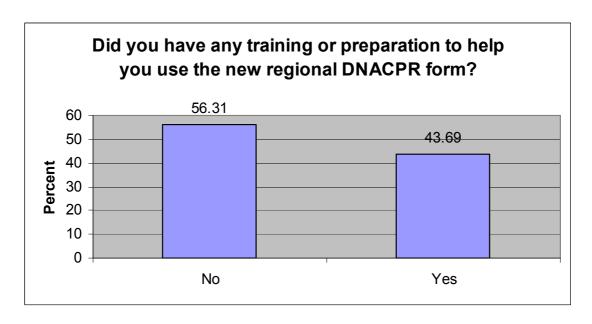

4. Is your experience of the discussion of the DNACPR form, that patients and/or carers find it easy to understand the purpose of the form and their role in its use?

5. Did you have any training or preparation to help you use the new regional DNACPR form?