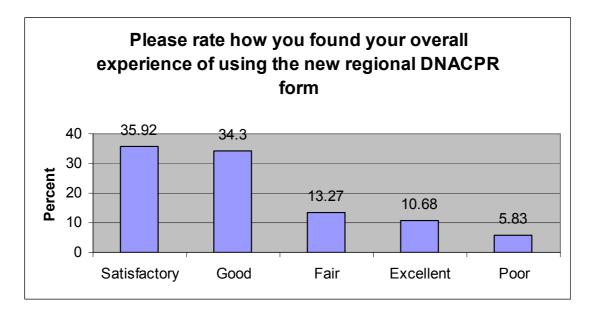

6. Please rate how you found your overall experience of using the new regional DNACPR form