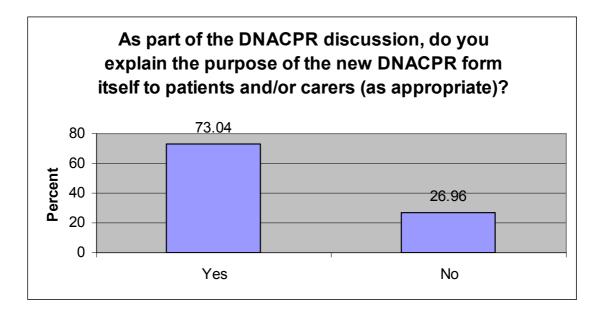

## Survey Monkey - All Areas

1. Is the new regional DNACPR form easy to complete?

2. Is the new regional DNACPR form easy to understand when it has been completed by someone else?

3. As part of the DNACPR discussion, do you explain the purpose of the new DNACPR form itself to patients and/or carers (as appropriate)?