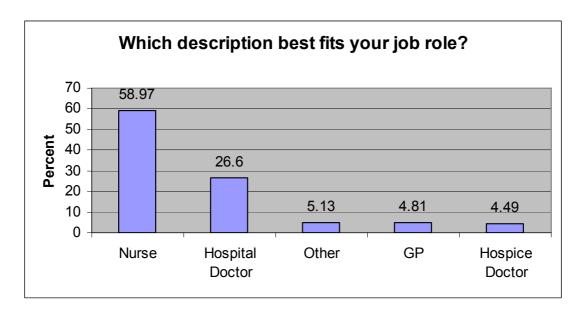

## Survey Monkey - All Areas

1. Is the new regional DNACPR form easy to complete?



2. Is the new regional DNACPR form easy to understand when it has been completed by someone else?



3. As part of the DNACPR discussion, do you explain the purpose of the new DNACPR form itself to patients and/or carers (as appropriate)?



4. Is your experience of the discussion of the DNACPR form, that patients and/or carers find it easy to understand the purpose of the form and their role in its use?



5. Did you have any training or preparation to help you use the new regional DNACPR form?



6. Please rate how you found your overall experience of using the new regional DNACPR form



## 7. Which description best fits your job role?